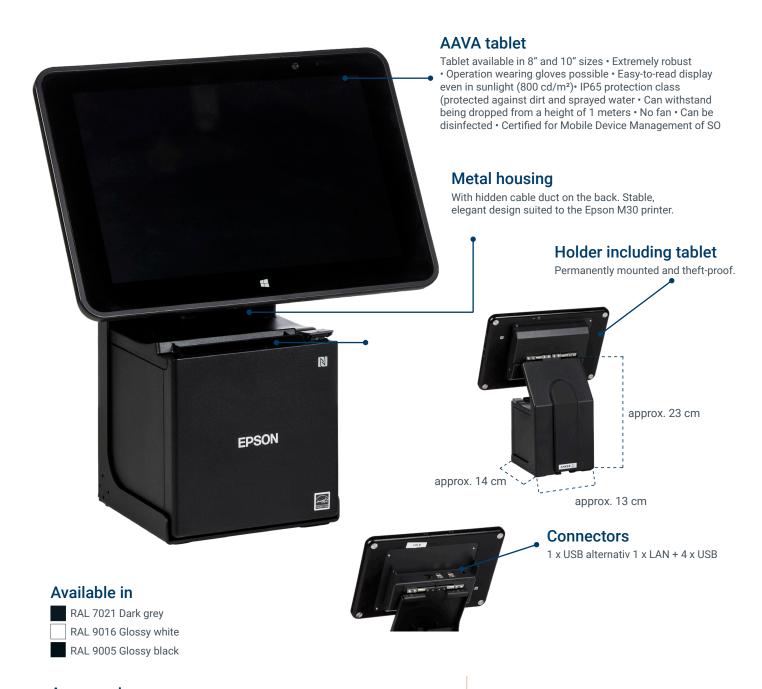

## till.one desk High end in the smallest space

The solution for demanding environments in the hospitality, retail, or service sector. The till.one desk, including permanently mounted AAVA tablet, is an excellent choice. A must-have if you need an almost indestructible table. Spilt water, grease, or dirt cannot harm the tablet.