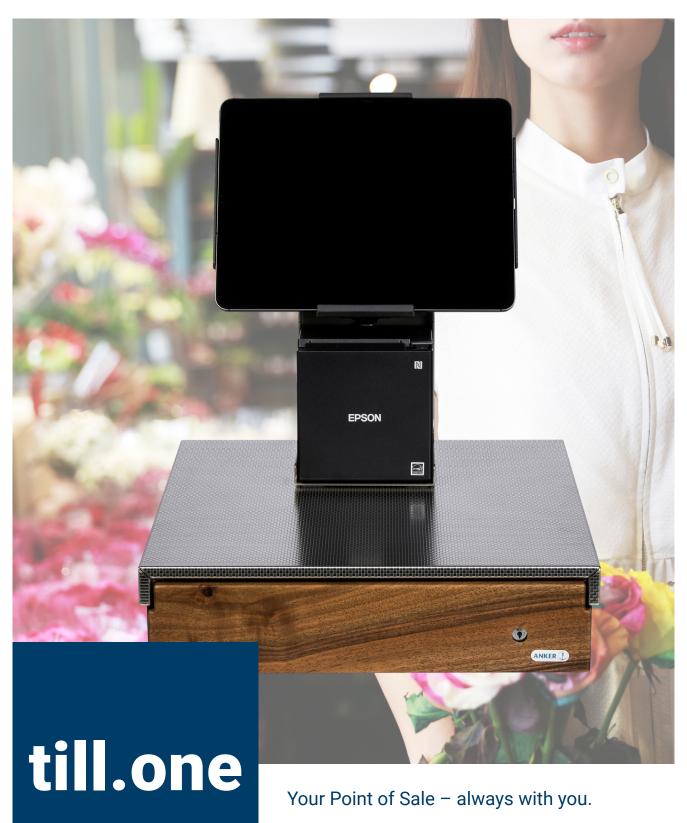

# till.one mobile Use your tablet as a checkout system!

Compact, strong, and maximum flexibility. Use your tablet as a fixed Point of Sale or as a mobile solution for consultation and sales in the hospitality, retail, or service sector. The lockable holder provides security, but without the usual restrictions of a common POS system.

### **Highlights**

- Modern design
- · Compact, can be positioned anywhere
- Tablet easy to insert and remove
- Tablet tilt angle can be set individually by the user
- Holder including key lock
- · Hidden cable duct on the back

- Can be screwed to the table
- Top quality workmanship
- Can be easily expanded with functional POS accessories (cash drawer\*, cash cassette\*, EFT device, scanner)
- · Standard available in three colours
- Special order colour upon request