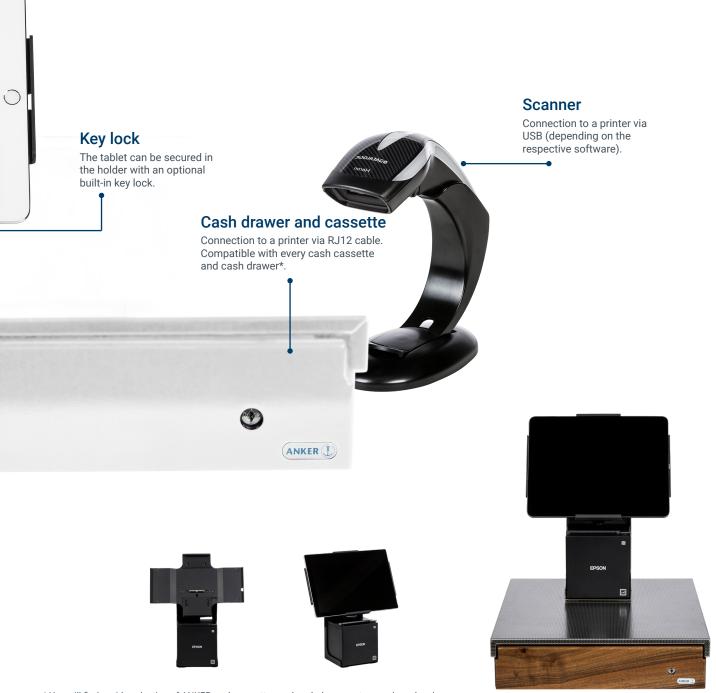

- Can be screwed to the table
- Top quality workmanship
- Can be easily expanded with functional POS accessories (cash drawer\*, cash cassette\*, EFT device, scanner)
- · Standard available in three colours
- Special order colour upon request

<sup>\*</sup> You will find a wide selection of ANKER cash cassettes and cash drawers at www.aks-anker.de.

### **Accessories**

Can be easily expanded with functional POS accessories, such as cash drawer\*, cash cassette\*, EFT device, scanner, etc.

Mad Germ