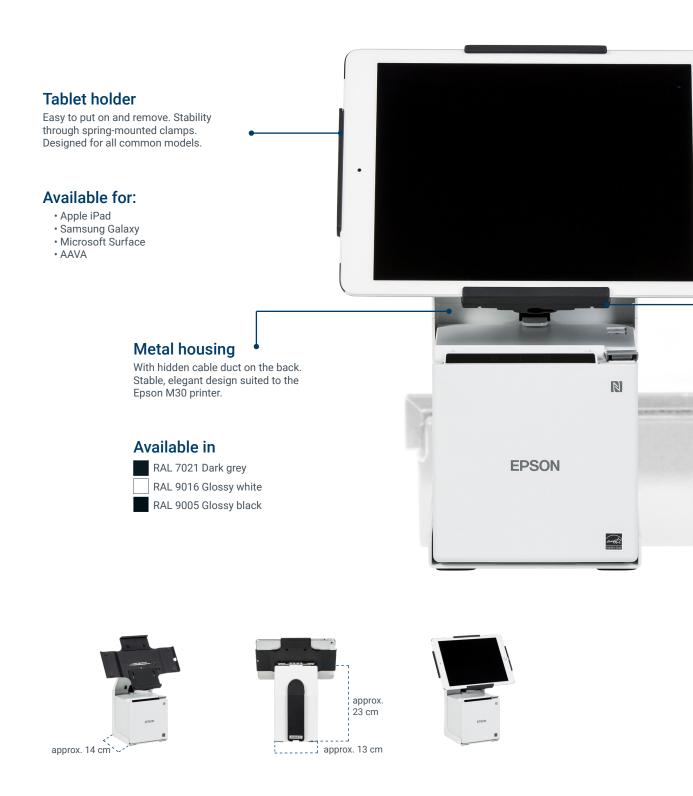

### **Highlights**

- Modern design
- · Compact, can be positioned anywhere
- Tablet easy to insert and remove
- Tablet tilt angle can be set individually by the user
- Holder including key lock
- · Hidden cable duct on the back

- Can be screwed to the table
- Top quality workmanship
- Can be easily expanded with functional POS accessories (cash drawer\*, cash cassette\*, EFT device, scanner)
- · Standard available in three colours
- Special order colour upon request