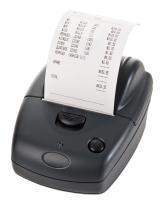

#### Features

- Large display with backlight
- Up to 32 languages
- Cash in hand function
- USB connection for easy upgrades
- Mobile use due to standard integrated rechargeable battery, easy transport
- Up to 12 hours battery life
- Expandable with a printer

Expandable with a printer