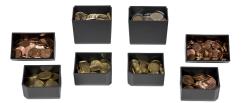

# The CountEasy 2 speeds up sampling, skimming, deposits, shift changes and daily closings.

In addition, you can purchase coin cups to help you counting the contents more quickly when using the CountEasy 2 as a coin counter and when counting a coin box.

#### PC connection

Count data can be transferred directly from the CountEasy 2 to a Windows PC using the "Connect" software via the "Connect" cable and processed there.

Easy to operate

Use with coin cups

Flexi cup for simplified filling of coinage

Modular design for space-saving storage and transport

Coin cups for quick and easy counting

Large display with backlight