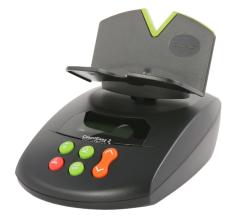

## CountEasy 2 COUNTING MACHINES

#### Intelligent cash handling

More than **50.000 CountEasy** money counting machines take care of **correct end of day cash balance**, **every day**. The reliable technology is focused on relevant features and therefore reduces the training needs to a minimum. With CountEasy 2 you will **cash up** your POS in **less than a minute**. The simple use of the CountEasy 2 optimises the entire cash handling process, avoids complications and saves time.

#### Features

- Large display with backlight
- Up to 32 languages
- Cash in hand function
- USB connection for easy upgrades
- Mobile use due to standard integrated rechargeable battery, easy transport
- Up to 12 hours battery life
- Expandable with a printer