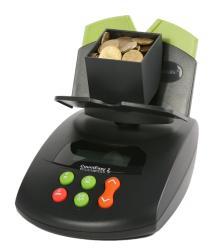

# The CountEasy 2 speeds up sampling, skimming, deposits, shift changes and daily closings.

In addition, you can purchase coin cups to help you counting the contents more quickly when using the CountEasy 2 as a coin counter and when counting a coin box.

#### PC connection

Count data can be transferred directly from the CountEasy 2 to a Windows PC using the "Connect" software via the "Connect" cable and processed there.

Easy to operate

Use with coin cups

Flexi cup for simplified filling of coinage

Modular design for space-saving storage and transport

Coin cups for quick and easy counting

Large display with backlight