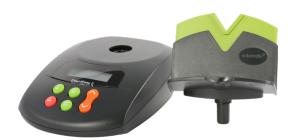

## CountEasy 2 COUNTING MACHINES

#### Intelligent cash handling

More than **50.000 CountEasy** money counting machines take care of **correct end of day cash balance**, **every day**. The reliable technology is focused on relevant features and therefore reduces the training needs to a minimum. With CountEasy 2 you will **cash up** your POS in **less than a minute**. The simple use of the CountEasy 2 optimises the entire cash handling process, avoids complications and saves time.

# The CountEasy 2 speeds up sampling, skimming, deposits, shift changes and daily closings.

In addition, you can purchase coin cups to help you counting the contents more quickly when using the CountEasy 2 as a coin counter and when counting a coin box.