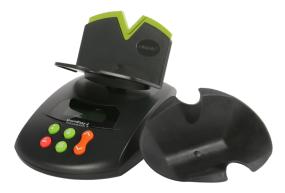

Flexi cup for simplified filling of coinage

Modular design for space-saving storage and transport

Coin cups for quick and easy counting

Large display with backlight